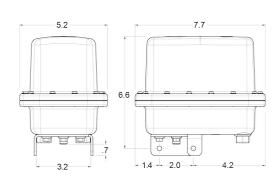

## **EH5 Series**

- Designed to operate essential fluid control applications in extreme conditions
- Constructed with solid-state components for increased durability and maintenance-free performance
- UV-modified, glass-filled nylon housing is durable, impact-resistant, provides long life and lower maintenance costs
- Waterproof actuator housing meets the IP68 rating of the ISO
  60529 standard degree of protection provided by enclosures against water intrusion
- Waterproof actuator housing is rated NEMA 6P to protect internal components from corrosion and extends actuator life
- Actuator housing is ignition safe (Rated NEMA 7D and meets the USCG Electrical Systems Standard) to support user and environment protection
- Heavy-duty design (6 lbs.) allows for use in numerous applications
- **Powerful actuator motor** designed to cycle 1 1/2" to 5" valves in multiple applications
- Available in various cycle times to meet the specific needs of multiple applications
- Actuators available in 12-Volt DC and also 24-Volt AC and/or DC
- Variety of Control Types (On/Off, Positionable, CAN/ISO Bus, etc.)
- Variety of Feedback Options (Open/Close Limits, CAN/ISO Bus, Etc.)
- Variety of Electrical Connections (Weatherpak, Deutsch, Etc.)